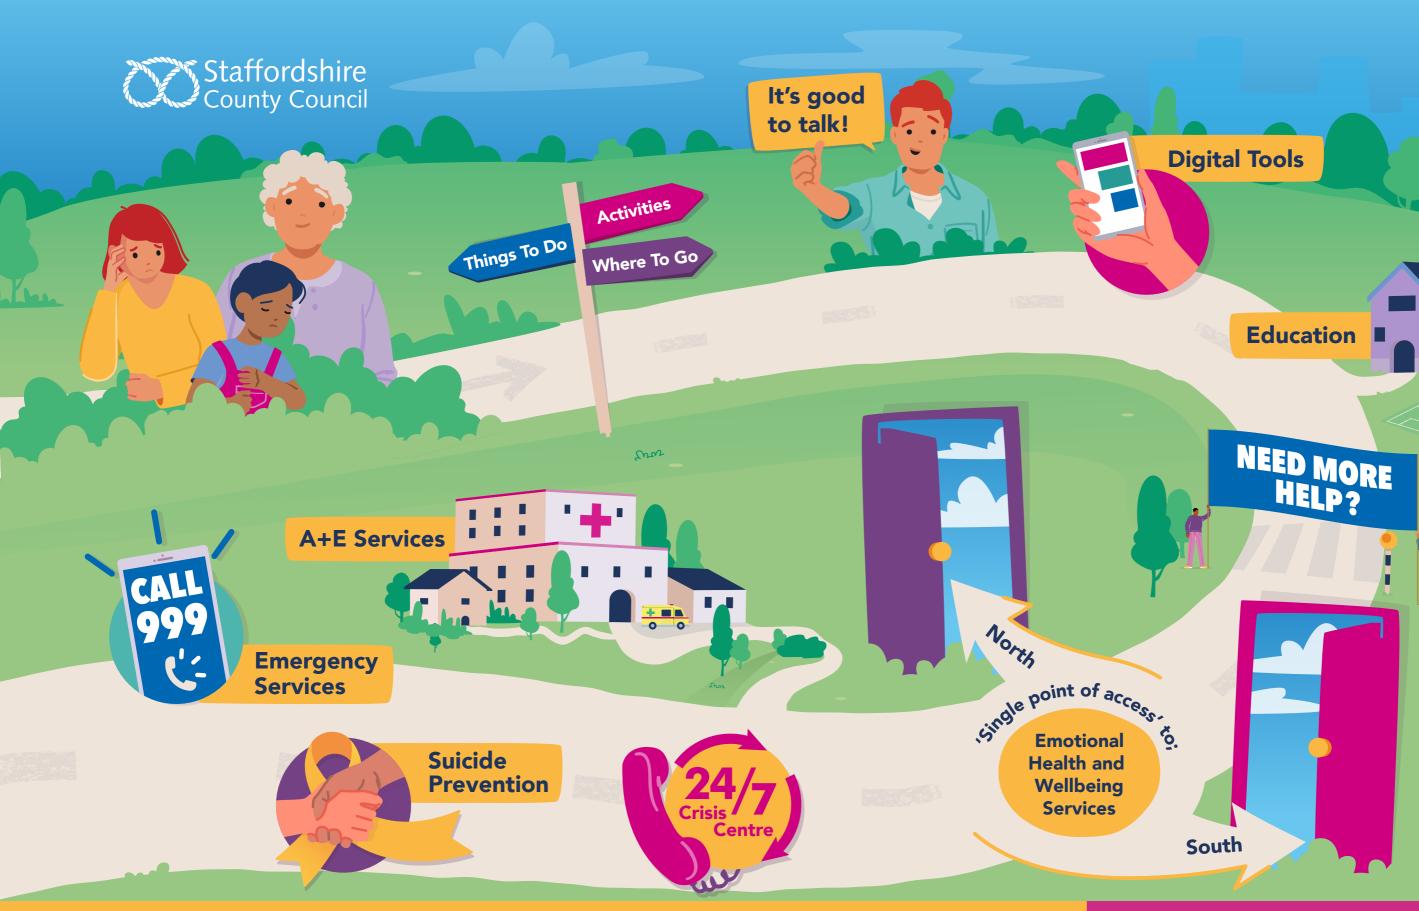

### Mental health support for children and young people

A guide for supporting children and young people living in Staffordshire.

on support. 🕨

Scan or click the link here, for more information

mas